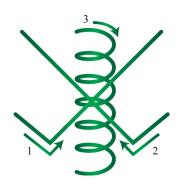

# Rama Symbol

Rama symbol is one of the symbols of Karuna® Reiki. It means God or Lord Rama. To be able to use this symbol, one has to be attuned to Karuna® Reiki. This symbol has two right ticks on tight side and left side. There is a spiral in the middle. The two right ticks are considered to be male and female energy. The spiral in between these two right ticks represents the bonding between male and female energy. This symbol is best visualized in Golden or Purple color.